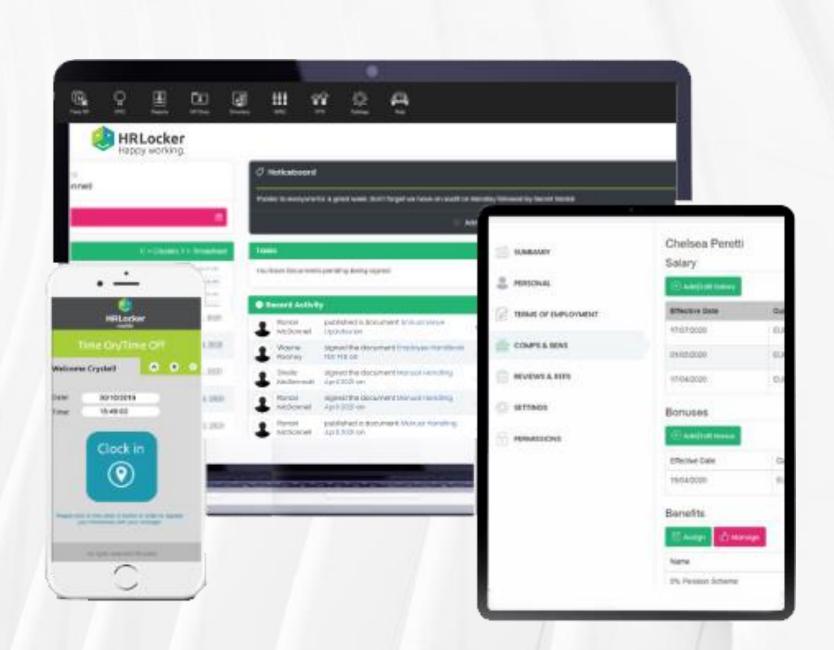

#### About HRLocker

HRLocker is a cloud-based people, recruitment & performance management system. It enables organisations to automate their people management & recruitment processes, streamlining HR requirements all in one place.

## Free HRLocker Apps

- Desktop/Laptop
- Mobile Devices
  - Wrapped App
  - Clock In App